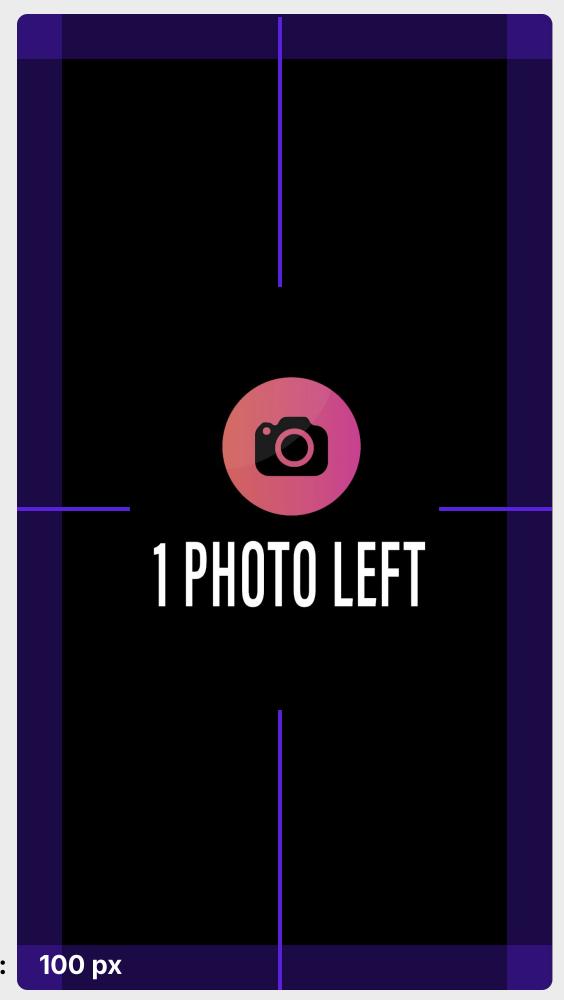

### **RECOMMENDATION**

Keep the Countdown element centrally aligned for the optimal result

TAP TO START 100 px

Mobile

Attract Screen 800 × 1280 px (or 3:4)

5 MB max.
Supported formats:
JPG, PNG, MP4, JSON

App Branding > Add your attract screen

Safe zone: