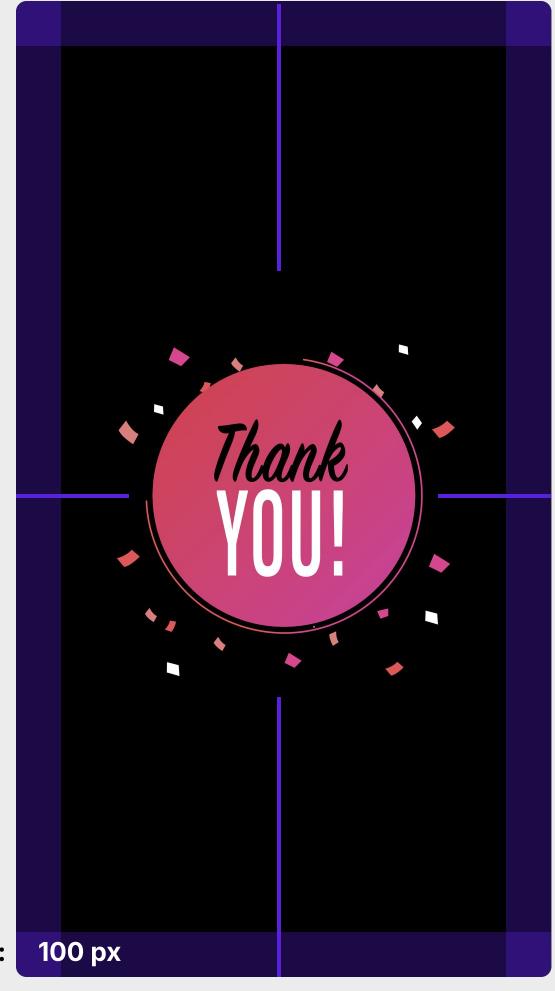

# Thankyou Screen

RECOMMENDATION

Keep the content centrally aligned for the optimal result

Thank You Screen
2144 × 3840 px (or 4K 9:16)
15 MB max.

**Supported formats:** MOV, MP4, JSON

Mirror Booth Branding > Thank You Screen

Safe zone: