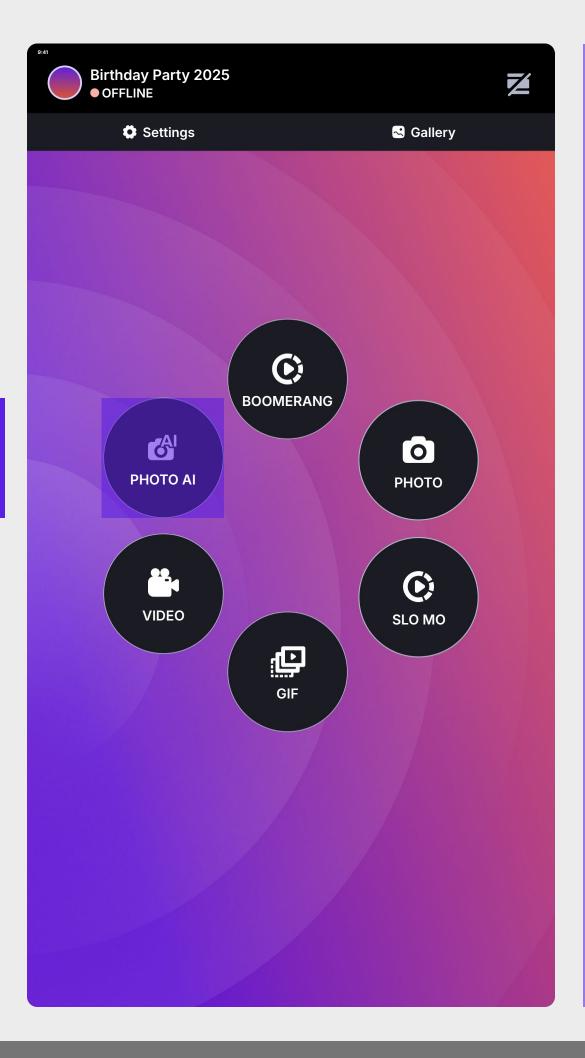

### MOBILE PORTRAIT

iOS | Android

Camera Functions
Button Designs
100×100 px
1 MB max per singular button

App Branding > Button Designs

**Buttons include:** 

Photo, PhotoAl, Slomo, Animated GIF, Video, Boomerang, Funimate, Facefun

### Background 1080 × 1920 px (or 9:16)

3 MB max.

Supported formats: JPG, PNG, MOV, MP4

App Branding > App Background