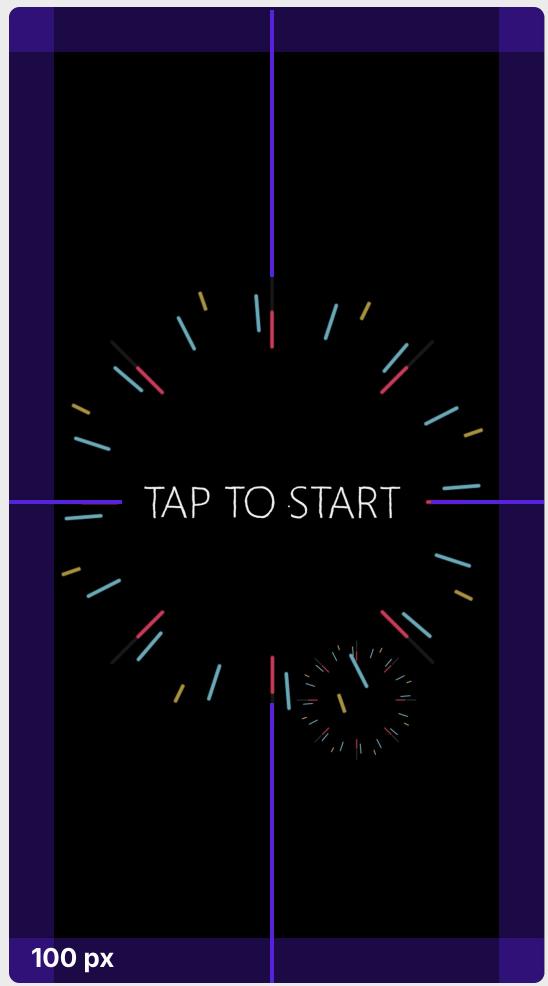

# Attract Screen

### ALL PLATFORM PORTRAIT

iOS | Android

### **RECOMMENDATION**

Keep the Countdown element centrally aligned for the optimal result

TAP TO START 100 px

Mobile

Attract Screen 800 × 1280 px (or 3:4)

5 MB max.
Supported formats:
JPG, PNG, MP4, JSON

App Branding > Add your attract screen

Safe zone: