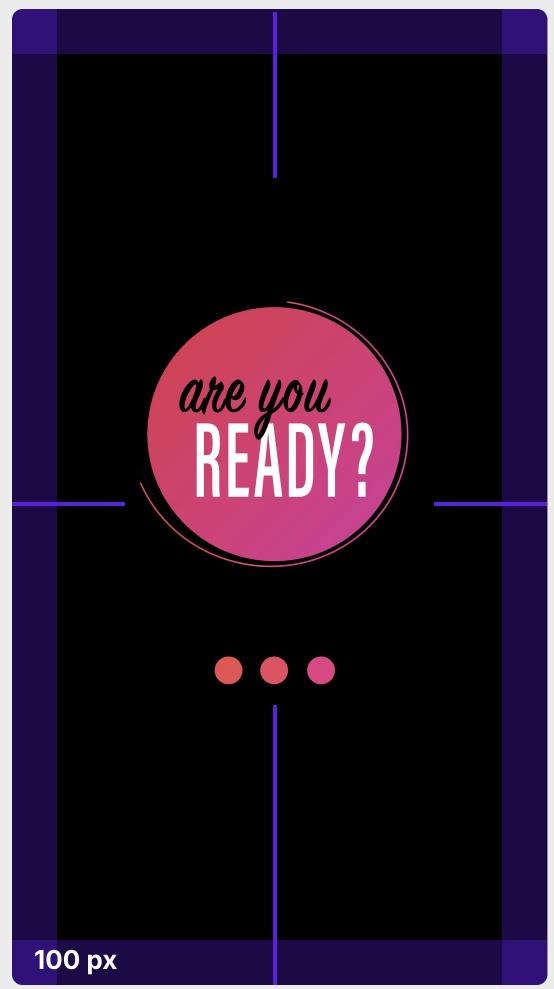

# Attract Screen

### ALL PLATFORM PORTRAIT

iOS | Android

### **RECOMMENDATION**

Keep the Countdown element centrally aligned for the optimal result

TAP TO START 100 px

Mobile

Attract Screen 800 × 1280 px (or 3:4)

5 MB max.
Supported formats:
JPG, PNG, MP4, JSON

App Branding > Add your attract screen

Safe zone: