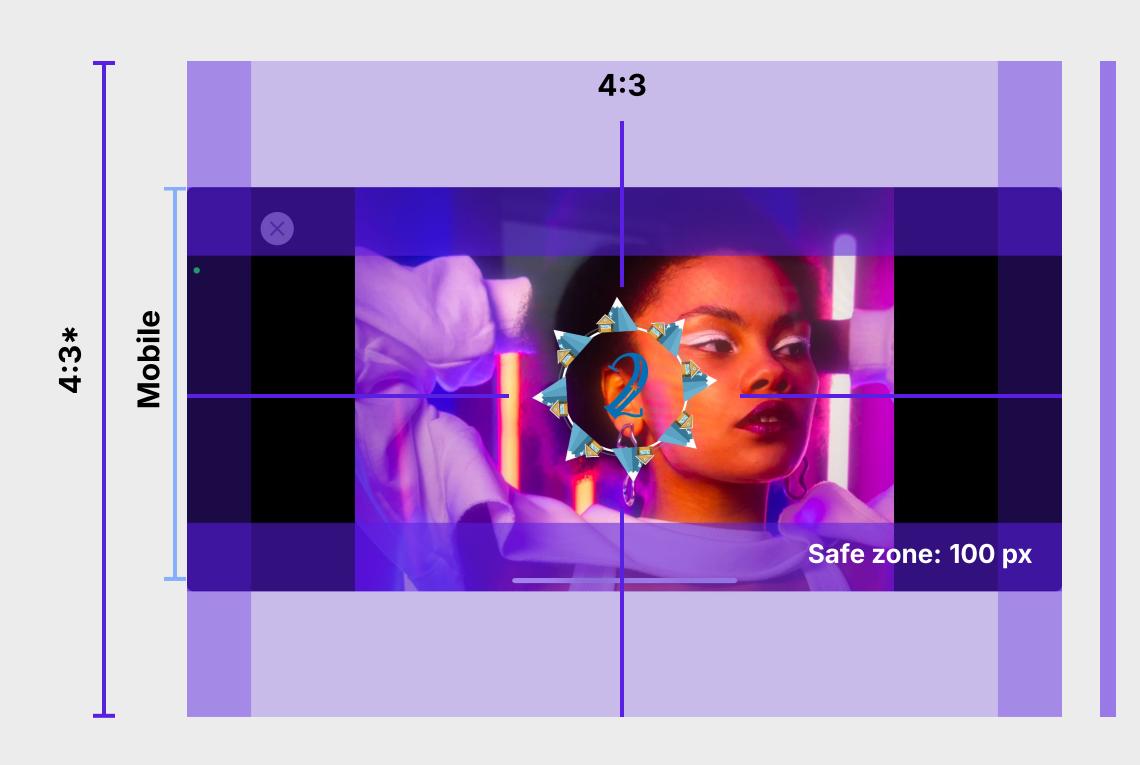

### ALL PLATFORM LANDSCAPE

Attract Screen 1280 × 800 px (or 4:3)

5 MB max.

**Supported formats: JPG, PNG, MP4, JSON** 

App Branding > Add your attract screen

### **RECOMMENDATION**

Keep the Countdown element centrally aligned for the optimal result