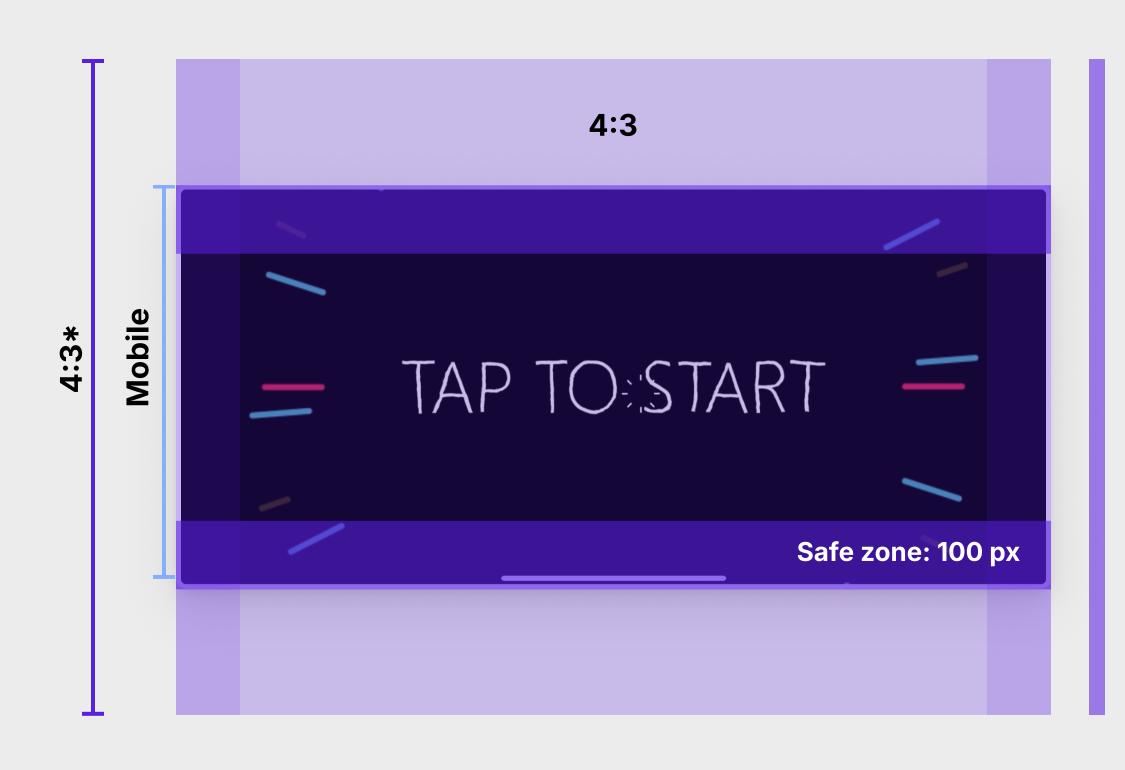

### **RECOMMENDATION**

Keep the Countdown element centrally aligned for the optimal result

TAP TO START 100 px

Mobile

Attract Screen 800 × 1280 px (or 3:4)

5 MB max.
Supported formats:
JPG, PNG, MP4, JSON

App Branding > Add your attract screen

Safe zone: