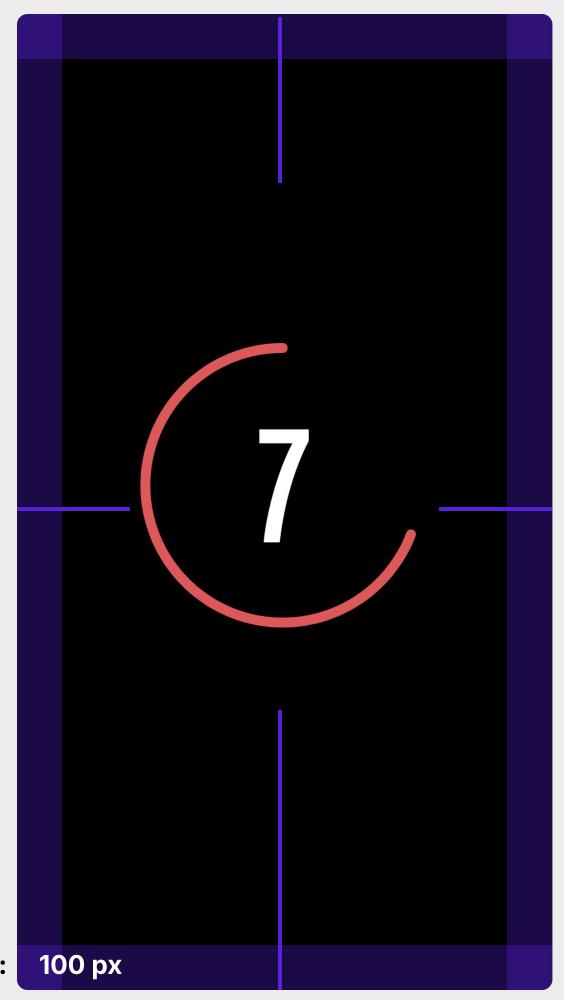

# Countdown Screen

### **ALL PLATFORM PORTRAIT**

iOS | Android

**RECOMMENDATION** 

Keep the Countdown element centrally aligned for the optimal result

**Countdown Screen** 800 × 1280 px (or 3:4) 3 MB max.

**Supported formats: JSON Lotties** App Branding > Add Countdown Screen

Safe zone: 100 px