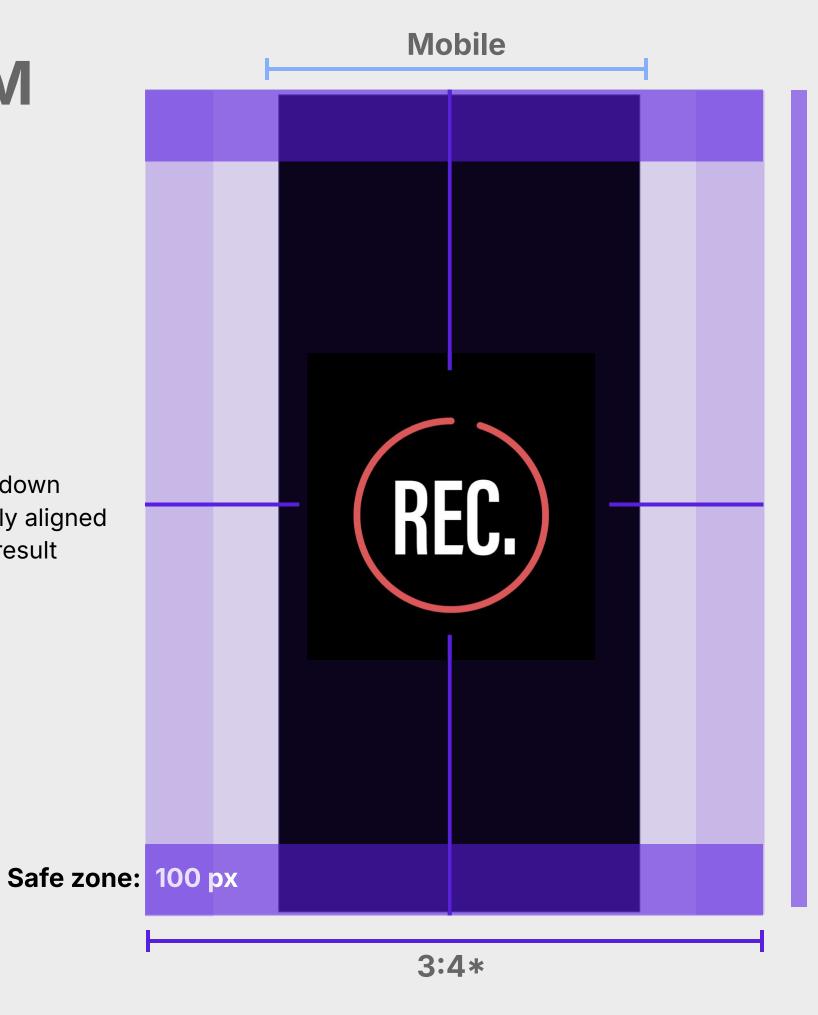

## Record Screen

### **RECOMMENDATION**

Keep the content centrally aligned for the optimal result

**Record Screen** 2144 × 3840 px (or 4K 9:16) **15 MB max.** 

**Supported formats:** MOV, MP4, JSON

Mirror Booth Branding > Record Screen