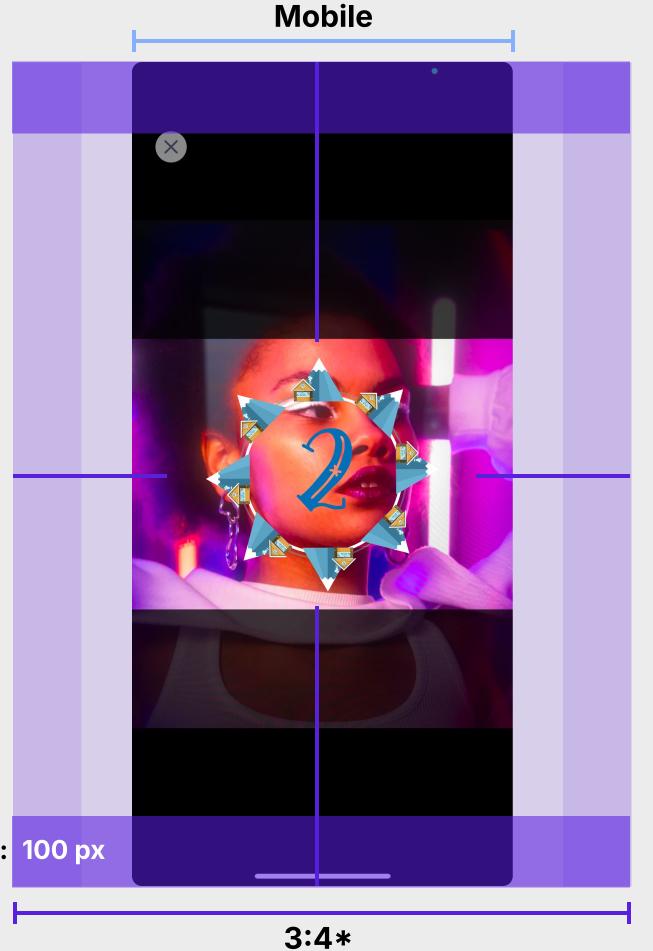

### **RECOMMENDATION**

Keep the Countdown element centrally aligned for the optimal result

TAP TO START 100 px

Mobile

Attract Screen 800 × 1280 px (or 3:4)

5 MB max.
Supported formats:
JPG, PNG, MP4, JSON

App Branding > Add your attract screen

Safe zone: