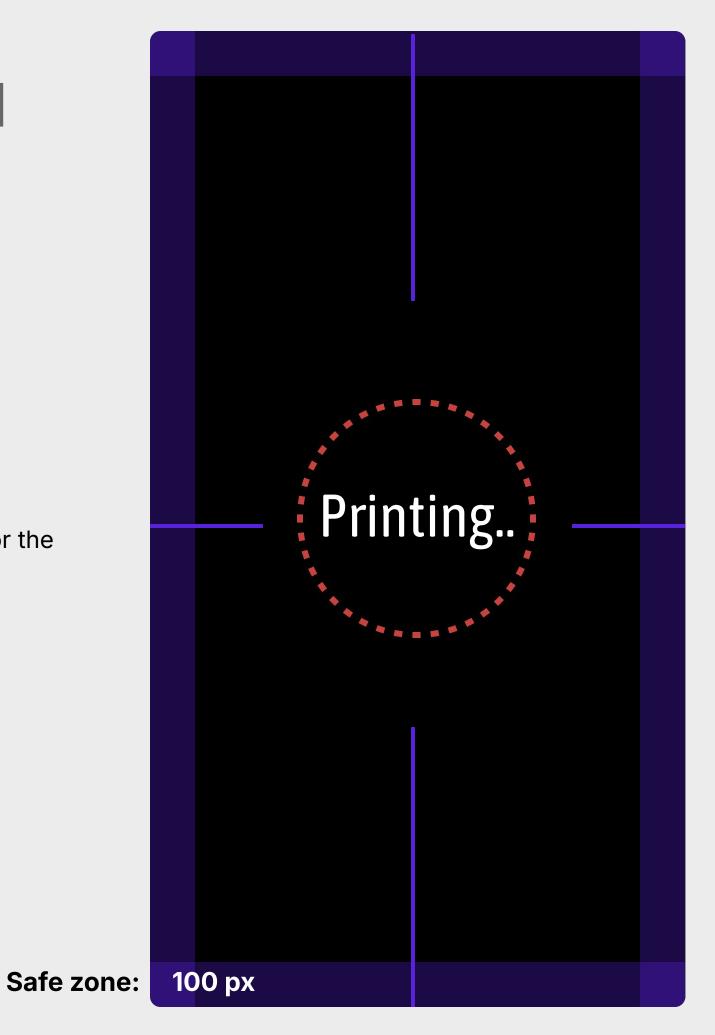

# Printing Screen

### **RECOMMENDATION**

Keep the content centrally aligned for the optimal result

**Printing Screen** 2144 × 3840 px (or 4K 9:16) **15 MB max.** 

**Supported formats:** MOV, MP4, JSON

Mirror Booth Branding > Printing Screen