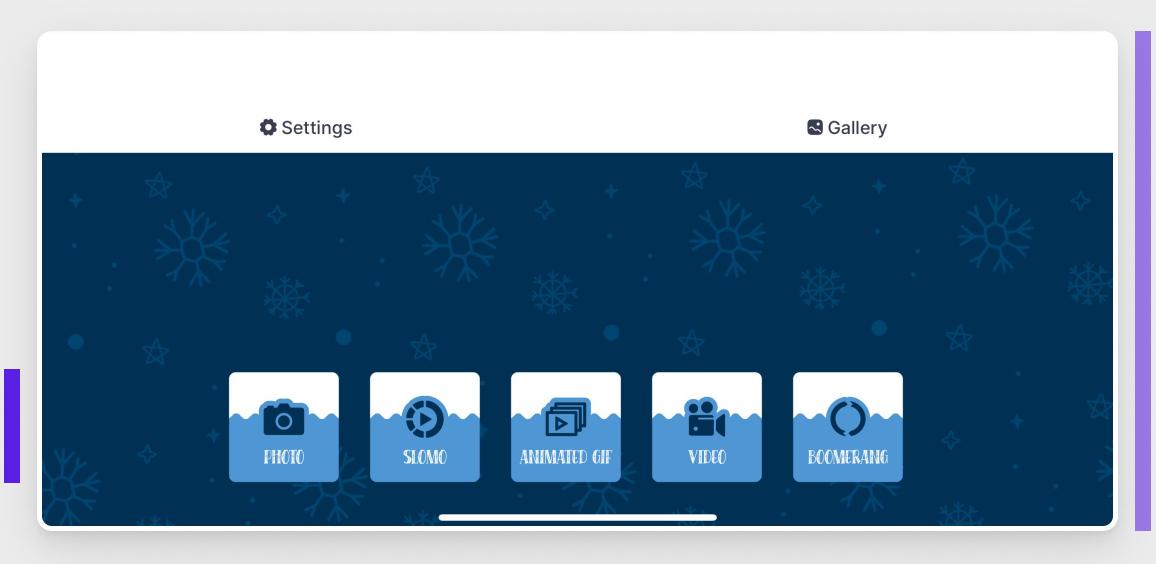

### TABLET PORTRAIT

iOS | Android

Camera Functions
Button Designs
150×150 px
1 MB max per singular button
App Branding > Button Designs

Buttons include:

Photo, PhotoAI, Slomo, Animated GIF, Video, Boomerang, Funimate, Facefun

### Background 800 × 1280 px (3:4) 3 MB max.

Supported formats: JPG, PNG, MOV, MP4
App Branding > App Background

### RECOMMENDATION

Check and test your device's screen size beforehand to prevent distortion or misalignment across different screens. Use the background only after the size has been appropriately adjusted.

### **DISCLAIMER**

The size of background and exact consistency may vary depending on the specific device.