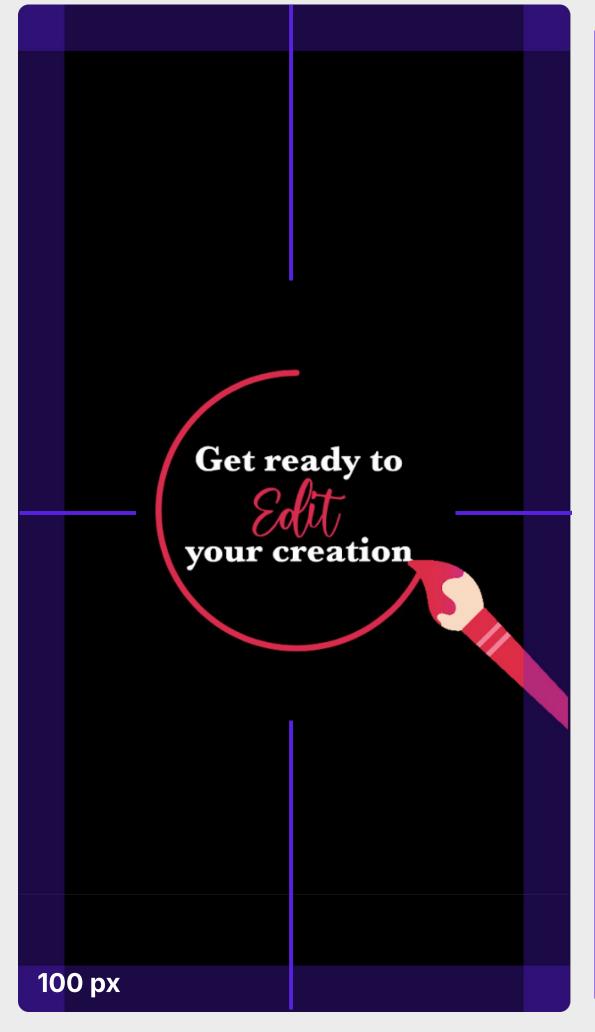

# Edit Screen

**RECOMMENDATION** 

Keep the content centrally aligned for the optimal result

**O TOUCH**PIX

Edit Screen 2144 × 3840 px (or 4K 9:16) 15 MB max.

**Supported formats:** MOV, MP4, JSON

Mirror Booth Branding > Edit Screen

Safe zone: