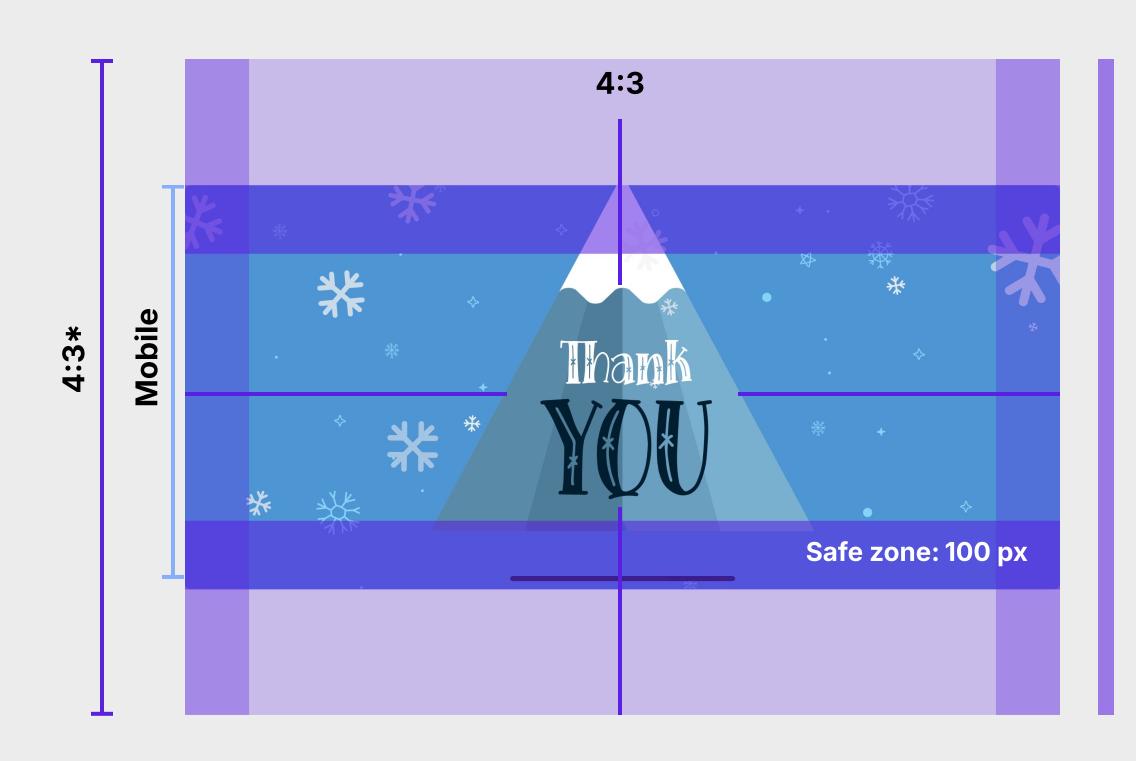

### ALL PLATFORM LANDSCAPE

Thank you Screen 1280 × 800 px (or 4:3)

5 MB max.
Supported formats:
JPG, PNG, MOV, MP4, JSON

App Branding > Thank you Screen

### **RECOMMENDATION**

Keep the content centrally aligned for the optimal result Only in Mirror Booth