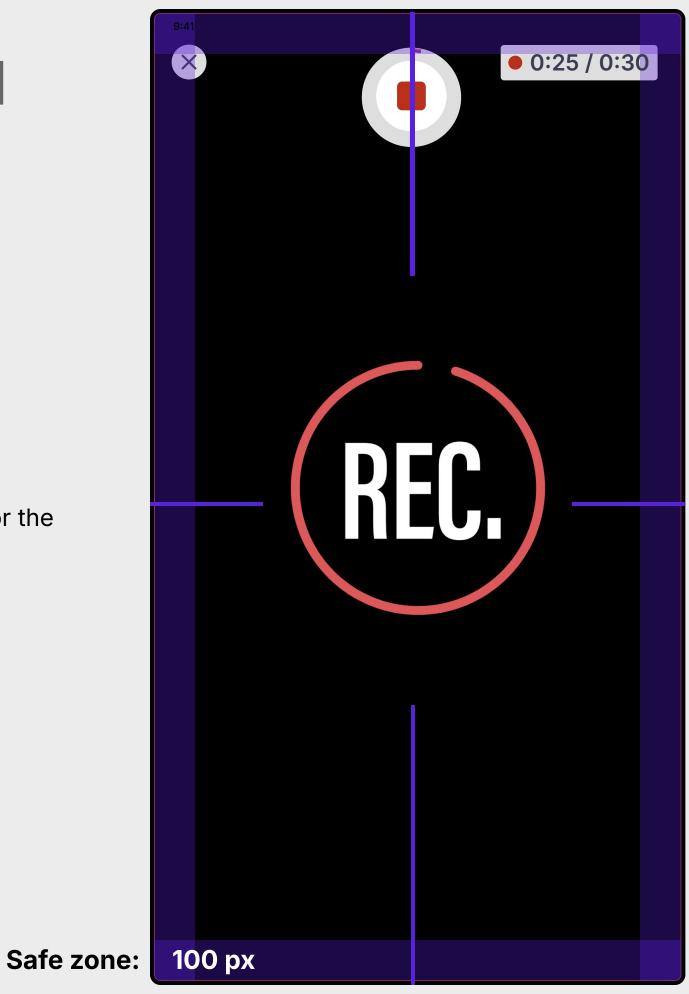

### ALL PLATFORM PORTRAIT

iOS | Android

RECOMMENDATION

Keep the Countdown element centrally aligned for the optimal result

Record Screen 800 × 1280 px (or 3:4) 5 MB max.

**Supported formats: HVEC (Video with transparency)** 

App Branding > Record Screen