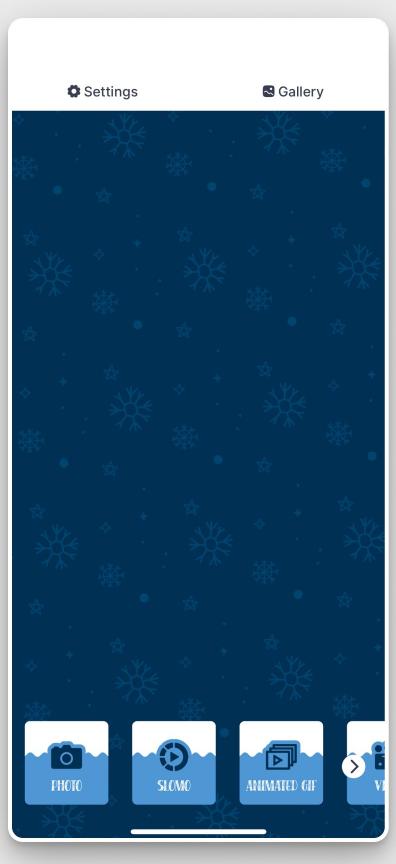

### MOBILE PORTRAIT

iOS | Android

Camera Functions
Button Designs
100×100 px
1 MB max per singular button

App Branding > Button Designs

**Buttons include:** 

Photo, PhotoAl, Slomo, Animated GIF, Video, Boomerang, Funimate, Facefun

### Background 1080 × 1920 px (or 9:16)

3 MB max.

Supported formats: JPG, PNG, MOV, MP4

App Branding > App Background