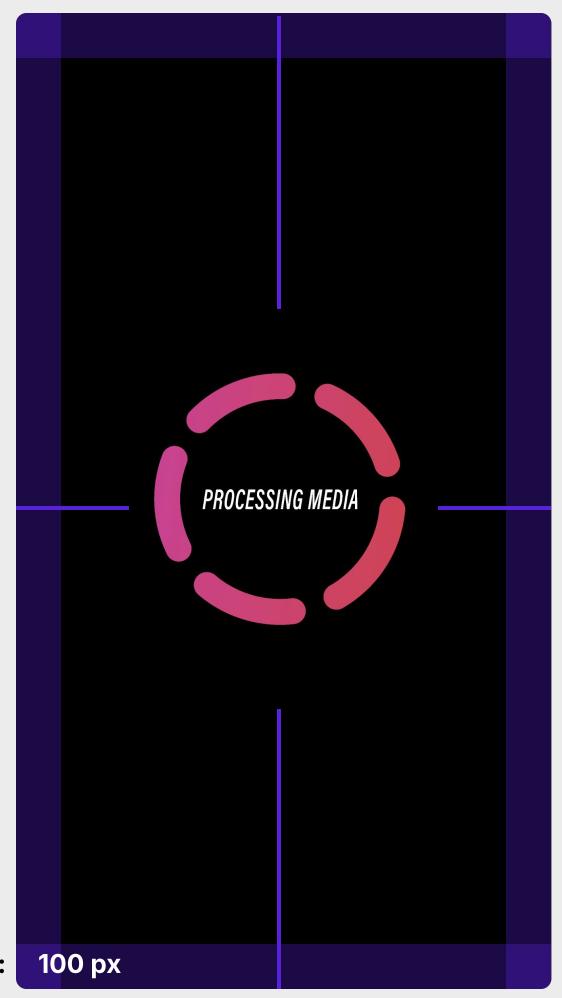

# Processing Screen

### **RECOMMENDATION**

Keep the text or visual element centrally aligned for the optimal result

O TOUCHPIX

Processing Screen
2144 × 3840 px (or 4K 9:16)
15 MB max.

**Supported formats:** MOV, MP4, JSON

Mirror Booth Branding > Processing Screen

Safe zone: