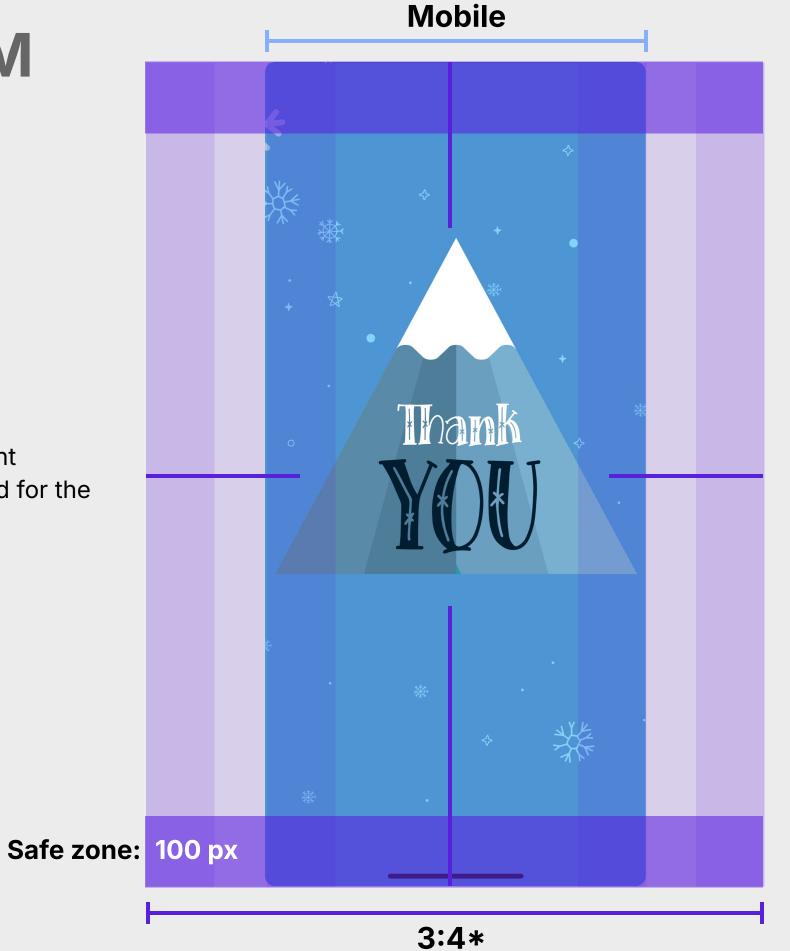

### **ALL PLATFORM PORTRAIT**

iOS | Android

**RECOMMENDATION** 

Keep the content centrally aligned for the optimal result

**Thank you Screen** 800 × 1280 px (or 3:4) 5 MB max.

**Supported formats:** JPG, PNG, MOV, MP4, JSON

App Branding > Thank you Screen