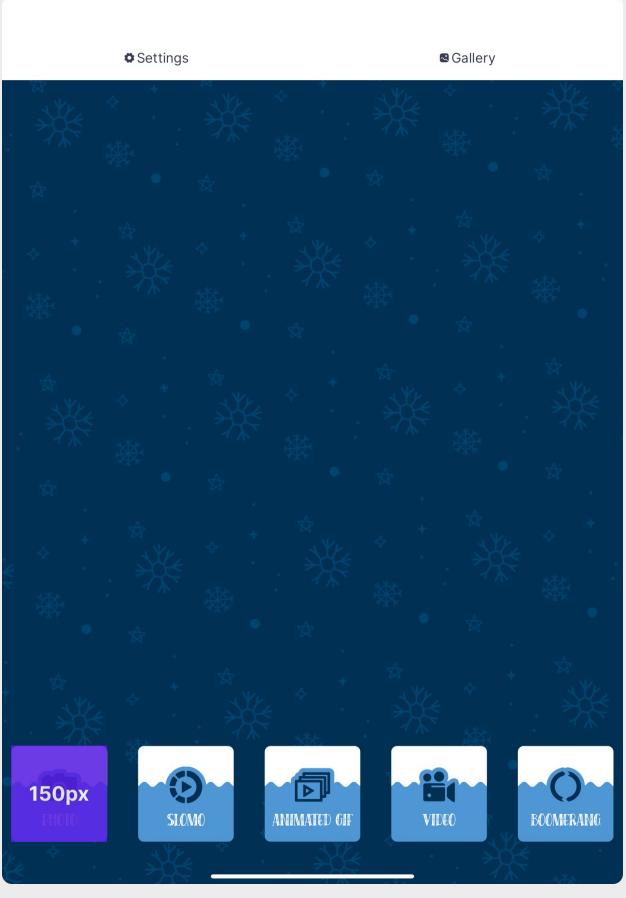

### TABLET PORTRAIT

iOS | Android

Camera Functions
Button Designs
150×150 px
1 MB max per singular button
App Branding > Button Designs

Buttons include:

Photo, PhotoAI, Slomo, Animated GIF, Video, Boomerang, Funimate, Facefun