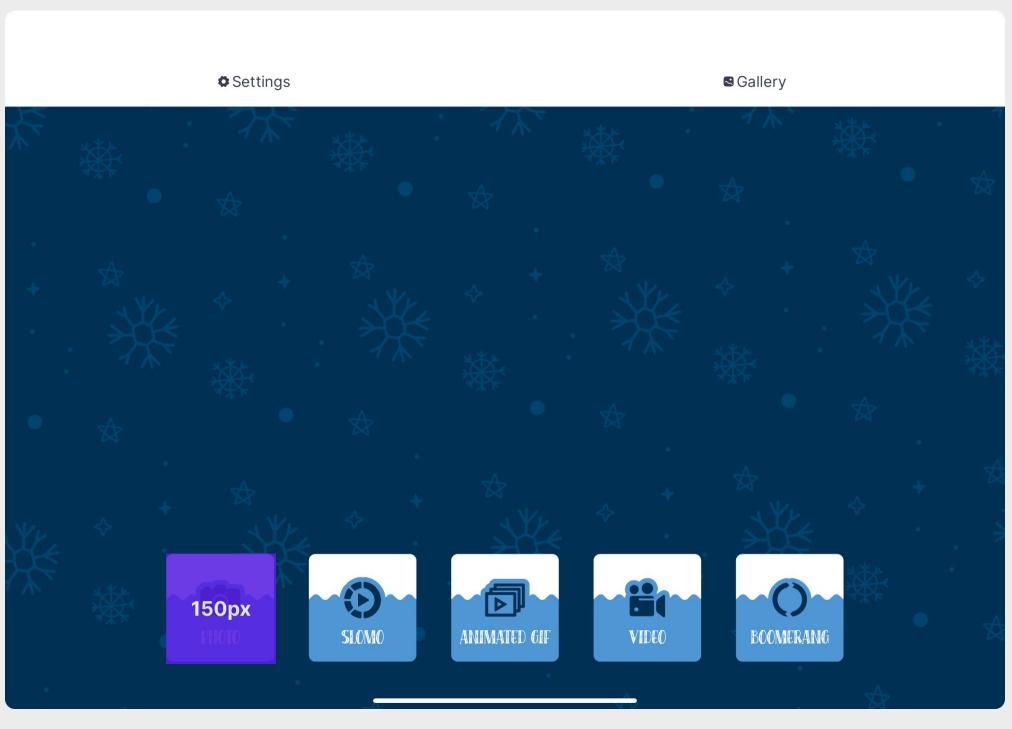

### MOBILE PORTRAIT

iOS | Android

Camera Functions
Button Designs
100×100 px
1 MB max per singular button

App Branding > Button Designs

**Buttons include:** 

Photo, PhotoAl, Slomo, Animated GIF, Video, Boomerang, Funimate, Facefun

### TABLET PORTRAIT

iOS | Android

Camera Functions
Button Designs
150×150 px
1 MB max per singular button
App Branding > Button Designs

Buttons include:

Photo, PhotoAI, Slomo, Animated GIF, Video, Boomerang, Funimate, Facefun