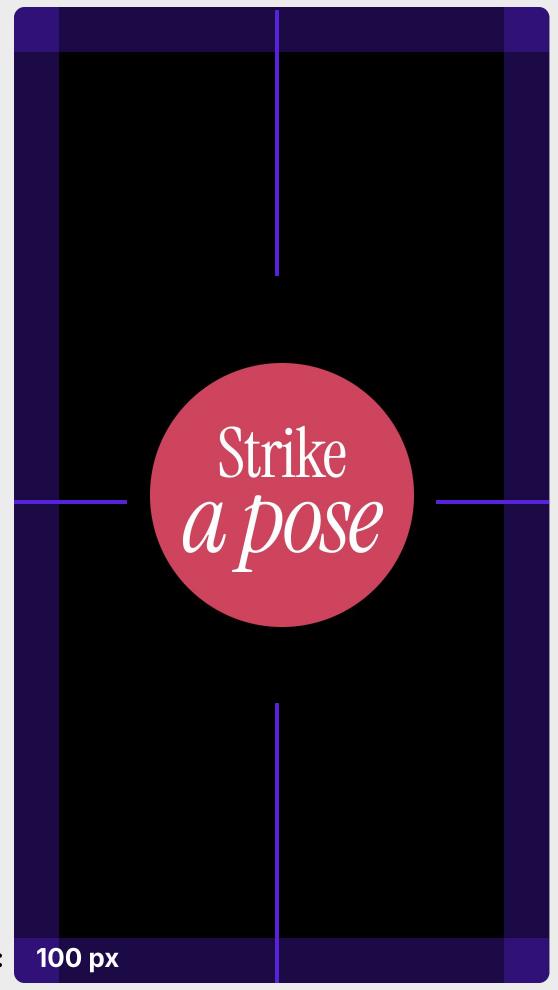

### **ALL PLATFORM PORTRAIT**

iOS | Android

**RECOMMENDATION** 

Keep the Countdown element centrally aligned for the optimal result

**Countdown Screen** 800 × 1280 px (or 3:4) 3 MB max.

**Supported formats: JSON Lotties** App Branding > Add Countdown Screen

Safe zone: 100 px